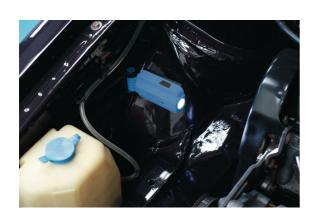

## Foldable Work Lamp - COB & LED

A Dual function rechargeable, waterproof work light with COB (Chip On Board) LED flood light and LED torch functions.

## **Additional Information**

- Foldable work lamp with 180° rotatable magnetic stand. Max output: 370 lumens.
- Folded dimensions: 50mm x 122mm x 34mm; Open dimensions: 50mm x 215mm x 31mm.
- Switch: COB Floodlight High, Middle, Low, Off and LED Torch High, Low, Off. To change function from torch to lamp, switch on & hold down the on button 2-3 seconds. Repeat to change back.
- Built in 2000mAh Li-ion battery. Charging time approx. 3 hrs; working time approx. 5 hours (low).
- Includes 1 PC USB charging cable with charging indicator. Waterproof IPX5 (splashproof). CE, UKCA & RoHS compliant.