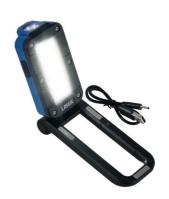

## Foldable Work Lamp - COB & LED

A Dual function rechargeable, waterproof work light with COB (Chip On Board) LED flood light and LED torch functions.

## **Additional Information**

- Foldable work lamp with 180° rotatable magnetic stand. Max output: 370 lumens.
- Folded dimensions: 50mm x 122mm x 34mm; Open dimensions: 50mm x 215mm x 31mm.
- Switch: COB Floodlight High, Middle, Low, Off and LED Torch High, Low, Off. To change function from torch to lamp, switch on & hold down the on button 2-3 seconds. Repeat to change back.
- Built in 2000mAh Li-ion battery. Charging time approx. 3 hrs; working time approx. 5 hours (low).
- Includes 1 PC USB charging cable with charging indicator. Waterproof IPX5 (splashproof). CE, UKCA & RoHS compliant.