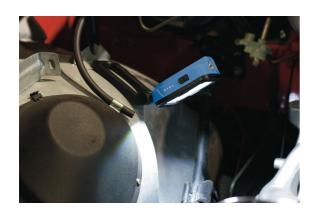

## Foldable Work Lamp - COB & LED

A Dual function rechargeable, waterproof work light with COB (Chip On Board) LED flood light and LED torch functions.

## **Additional Information**

- Foldable work lamp with 180° rotatable magnetic stand. Max output: 370 lumens.
- Folded dimensions: 50mm x 122mm x 34mm; Open dimensions: 50mm x 215mm x 31mm.
- Switch: COB Floodlight High, Middle, Low, Off and LED Torch High, Low, Off. To change function from torch to lamp, switch on & hold down the on button 2-3 seconds. Repeat to change back.
- Built in 2000mAh Li-ion battery. Charging time approx. 3 hrs; working time approx. 5 hours (low).
- Includes 1 PC USB charging cable with charging indicator. Waterproof IPX5 (splashproof). CE, UKCA & RoHS compliant.