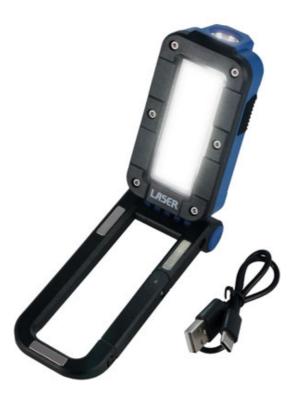

## Foldable Work Lamp - COB & LED

A Dual function rechargeable, waterproof work light with COB (Chip On Board) LED flood light and LED torch functions.

## **Additional Information**

- Foldable work lamp with 180° rotatable magnetic stand. Max output: 370 lumens.
- Folded dimensions: 50mm x 122mm x 34mm; Open dimensions: 50mm x 215mm x 31mm.
- Switch: COB Floodlight High, Middle, Low, Off and LED Torch High, Low, Off. To change function from torch to lamp, switch on & hold down the on button 2-3 seconds. Repeat to change back.
- Built in 2000mAh Li-ion battery. Charging time approx. 3 hrs; working time approx. 5 hours (low).
- Includes 1 PC USB charging cable with charging indicator. Waterproof IPX5 (splashproof). CE, UKCA & RoHS compliant.