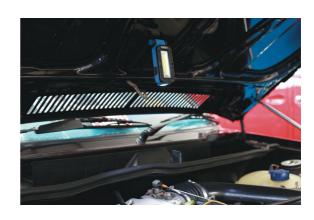

## Foldable Work Lamp - COB & LED

A Dual function rechargeable, waterproof work light with COB (Chip On Board) LED flood light and LED torch functions.

## **Additional Information**

- Foldable work lamp with 180° rotatable magnetic stand. Max output: 370 lumens.
- Folded dimensions: 50mm x 122mm x 34mm; Open dimensions: 50mm x 215mm x 31mm.
- Switch: COB Floodlight High, Middle, Low, Off and LED Torch High, Low, Off. To change function from torch to lamp, switch on & hold down the on button 2-3 seconds. Repeat to change back.
- Built in 2000mAh Li-ion battery. Charging time approx. 3 hrs; working time approx. 5 hours (low).
- Includes 1 PC USB charging cable with charging indicator. Waterproof IPX5 (splashproof). CE, UKCA & RoHS compliant.