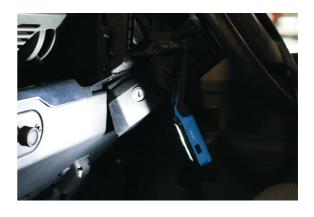

## Foldable Work Lamp - COB & LED

A Dual function rechargeable, waterproof work light with COB (Chip On Board) LED flood light and LED torch functions.

## **Additional Information**

- Foldable work lamp with 180° rotatable magnetic stand. Max output: 370 lumens.
- Folded dimensions: 50mm x 122mm x 34mm; Open dimensions: 50mm x 215mm x 31mm.
- Switch: COB Floodlight High, Middle, Low, Off and LED Torch High, Low, Off. To change function from torch to lamp, switch on & hold down the on button 2-3 seconds. Repeat to change back.
- Built in 2000mAh Li-ion battery. Charging time approx. 3 hrs; working time approx. 5 hours (low).
- Includes 1 PC USB charging cable with charging indicator. Waterproof IPX5 (splashproof). CE, UKCA & RoHS compliant.