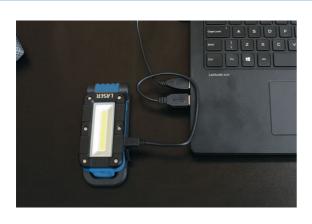

## **Additional Information**

- Foldable work lamp with 180° rotatable magnetic stand. Max output: 370 lumens.
- Folded dimensions: 50mm x 122mm x 34mm; Open dimensions: 50mm x 215mm x 31mm.
- Switch: COB Floodlight High, Middle, Low, Off and LED Torch High, Low, Off. To change function from torch to lamp, switch on & hold down the on button 2-3 seconds. Repeat to change back.
- Built in 2000mAh Li-ion battery. Charging time approx. 3 hrs; working time approx. 5 hours (low).
- Includes 1 PC USB charging cable with charging indicator. Waterproof IPX5 (splashproof). CE, UKCA & RoHS compliant.